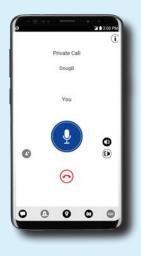

#### SINGLE APP. TWO MODES. MULTIPLE FUNCTIONS.

Get all your group communication needs in one easy to use app for Android and iOS phones and tablets.

Select one of two client modes: PTT Radio to emulate the experience of a conventional two-way radio, or Standard Mode, which offers full client functionality.

#### **Key Features**

- Group and Private PTT calls
- Real-time presence
- Do not disturb
- Priority talkgroup scan
- Background calling
- Voice message fallback
- Text messaging
- Video, photo and file sharing
- Location, mapping, and tracking
- Geofencing

PTT RADIO

STANDARD MODE