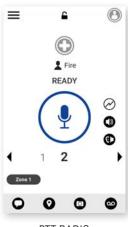

# **ENHANCE SAFETY AND IMPROVE EFFICIENCY**

## WAVE PTX SAFEGUARD

ADD THE ADVANCED EMERGENCY CALLING, REMOTE MONITORING, AND LOCATION-BASED COMMUNICATIONS NEEDED TO KEEP WORKERS CONNECTED, INFORMED AND SAFE.

The optional SafeGuard Package provides WAVE PTX users with an extensive array of MCPTT-based features for mission essential communications when professional mobile radio is not an option.

#### **Key Features**

- Emergency Calling & Alerting
- Remote User Check
- Ambient Listening
- Discreet Listening
- User Enable/Disable
- Location-Based Temporary Groups