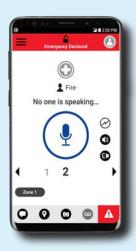

## WAVE PTX MOBILE APP ON YOUR NETWORKS AND DEVICES

TURN YOUR SMARTPHONE INTO A PTT HANDSET AND LET EVERYONE BE PART OF THE CONVERSATION.

Get the speed and simplicity of Push-to-Talk (PTT) communications with the ability to share multimedia information at the touch of a button.

# TURN YOUR SMARTPHONE INTO A MULTI-CHANNEL COMMUNICATION DEVICE WITH THE WAVE PTX MOBILE APP

#### SINGLE APP. TWO MODES. MULTIPLE FUNCTIONS.

Get all your group communication needs in one easy to use app for Android and iOS phones and tablets.

Select one of two client modes: PTT Radio to emulate the experience of a conventional two-way radio, or Standard Mode, which offers full client functionality.

#### **Key Features**

- Group and Private PTT calls
- Real-time presence
- Do not disturb
- Priority talkgroup scan
- Background calling
- Voice message fallback
- Text messaging
- Video, photo and file sharing
- Location, mapping, and tracking
- Geofencing

PTT RADIO

STANDARD MODE