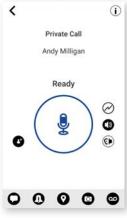

#### SINGLE APP. TWO MODES. MULTIPLE FUNCTIONS.

Get all your group communication needs in one easy to use app for Android and iOS phones and tablets.

Select one of two client modes: PTT Radio to emulate the experience of a conventional two-way radio, or Standard Mode, which offers full client functionality.

#### **Key Features**

- Group and Private PTT calls
- Real-time presence
- Do not disturb
- Priority talkgroup scan
- Background calling
- Voice message fallback
- Text messaging
- Video, photo and file sharing
- Location, mapping, and tracking
- Geofencing

PTT RADIO

STANDARD MODE