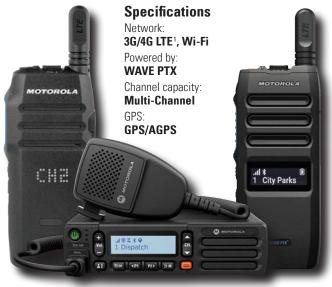

## WAVE PTX WIRELESS SERVICE COMBINED WITH TLK SERIES WAVE PTX RADIOS

GET THE BENEFITS OF WAVE PTX AND A RUGGED TWO-WAY RADIO ON A BROADBAND NETWORK<sup>1</sup>.

The TLK Series radios¹ offer a robust form factor that can withstand everyday knocks and drops and combine 3G/4G and Wi-Fi® connectivity to provide fast and reliable broadband PTT communications.

**EASY TO USE AND MANAGE** 

**BUILT FOR THE JOB** 

BROADBAND PUSH-TO-TALK

# RAPID, RELIABLE DEPLOYMENT WHEREVER YOUR NETWORK TAKES YOU.

Combine the broad coverage of a 3G/4G network with the ease of two-way radio communications. The WAVE PTX radios will automatically switch to the strongest network available to ensure reliable communications and will seamlessly roam as the user moves between countries. Manage talk groups and subscriptions in real time. Increase coverage, connections, and productivity without expanding infrastructure.

## **Key Features**

- Over-the-Air device management
- Robust design
- Wi-Fi connectivity
- Location tracking
- Loud and clear audio
- Private and group push-to-talk
- Real-time presence
- Seamless roaming
- Multi-network compatibility
- Optimised cellular to Wi-Fi handover

TLK 100 TLK 150 TLK 110