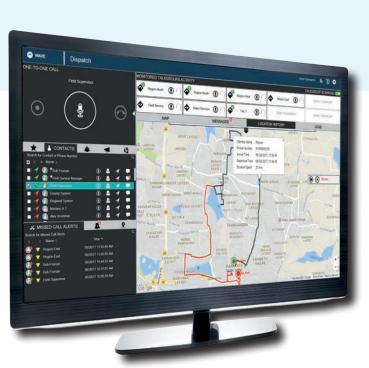

## WAVE PTX DISPATCH ANYWHERE. ANYTIME.

# DISPATCH FROM ANYWHERE WITH AN INTERNET CONNECTION AND STANDARD WEB BROWSER

# STREAMLINE WORKFLOWS AND IMPROVE TEAM PRODUCTIVITY

Get the communication tools you need to effectively manage and rapidly respond to incidents, events, customer requests and other situations that need immediate attention.

#### **Key Features**

- Monitor multiple talkgroups
- Group & individual calls
- Broadcast call
- Supervisory override
- Logging and recording
- Message threads
- Text, video, photo, and file sharing
- Location & mapping
- Geofencing
- In-map communication