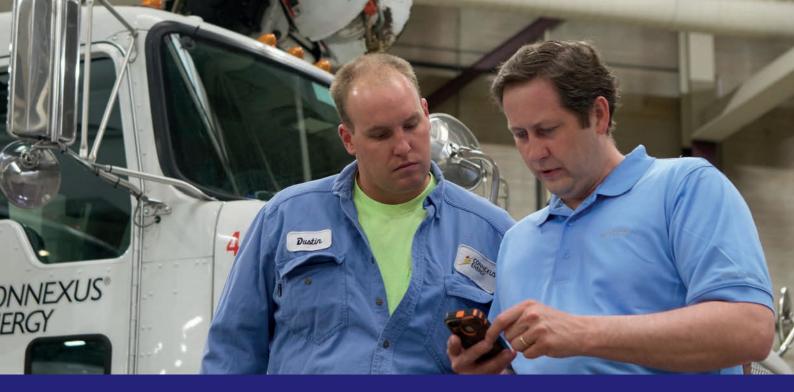

## WAVE PTX MOBILE APP ON YOUR NETWORKS AND DEVICES

TURN YOUR SMARTPHONE INTO A PTT HANDSET AND LET EVERYONE BE PART OF THE CONVERSATION.

Get the speed and simplicity of Push-to-Talk (PTT) communications with the ability to share multimedia information at the touch of a button.

# TURN YOUR SMARTPHONE INTO A MULTI-CHANNEL COMMUNICATION DEVICE WITH THE WAVE PTX MOBILE APP

#### SINGLE APP. TWO MODES. MULTIPLE FUNCTIONS.

Get all your group communication needs in one easy to use app for Android and iOS phones and tablets.

Select one of two client modes: PTT Radio to emulate the experience of a conventional two-way radio, or Standard Mode, which offers full client functionality.