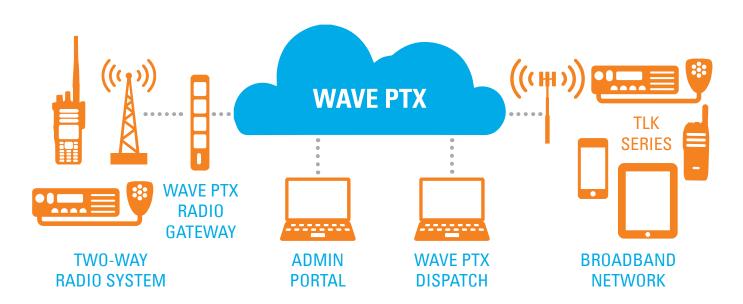

## **EXTEND TWO-WAY RADIO TO BROADBAND**

## UNIFY COMMUNICATIONS ACROSS RADIO AND BROADBAND USERS.

Eliminate communication barriers between the traditional office space and the commercial and industrial areas. Connect WAVE PTX to your MOTOTRBO™, DIMETRA™ or ASTRO® 25 two-way radio system² and get seamless talkgroup communication between radio and smartphone users.

# **CONNECTING TWO-WAY RADIO SYSTEMS TO WAVE PTX**

|                                          | WAVE PTX Mobile App                                                                | TLK 100 / TLK 110 / TLK 150              | WAVE PTX Dispatch                               |
|------------------------------------------|------------------------------------------------------------------------------------|------------------------------------------|-------------------------------------------------|
| Users per Account                        | Unlimited                                                                          | Unlimited                                | Unlimited                                       |
| Talkgroups                               | 20                                                                                 | 96                                       | 20                                              |
| Talkgroup Scanning                       | Yes                                                                                | Yes                                      | Yes                                             |
| Private / Individual Call List           | 300                                                                                | 300                                      | 300                                             |
| Presence Reporting                       | Yes (Available, Do Not Disturb)                                                    | Yes (Available, Do Not Disturb, Offline) | Yes (Available, Do Not Disturb)                 |
| See Presence Status of Other Users       | Yes (WAVE PTX clients only)                                                        | No                                       | Yes (WAVE PTX clients only)                     |
| Display Incoming Caller ID               | Yes (WAVE PTX and MOTOTRBO IDs)                                                    | Yes                                      | Yes (WAVE PTX and MOTOTRBO IDs)                 |
| Multimedia Messaging                     | Text, photo, video & file attachment                                               | No                                       | Text, photo, video & file attachment            |
| Location Sharing                         | Yes                                                                                | Yes                                      | No                                              |
| Display Other Members' Locations         | Yes (WAVE PTX clients only)                                                        | No                                       | Yes (WAVE PTX clients only)                     |
| Mapping                                  | Yes                                                                                | No                                       | Yes                                             |
| Security                                 | AES256 encryption                                                                  | AES256 encryption                        | AES256 encryption                               |
| Smartphone Compatibility                 | Most Android and iOS Phones and Tablets                                            | N/A                                      | Windows 8.1/10 with Chrome or Internet Explorer |
| WAVE PTX RADIO GATEWAY SPECIF            | FICATIONS                                                                          |                                          |                                                 |
| Dimensions                               | Height 7.2" (18.2cm) x Width 1.4"(3.6cm) x Depth 7.0" (17.8cm)                     |                                          |                                                 |
| Weight                                   | 2.82 lbs (1.28kg)                                                                  |                                          |                                                 |
| Two-way Radio Compatibility <sup>2</sup> | MOTOTRBO Capacity Max and Capacity Plus, DIMETRA Express, DIMETRA X Core, ASTRO 25 |                                          |                                                 |